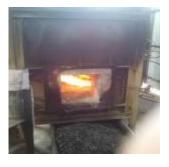

**Incineration machine** 

Water Chamber

30 ft chimney

**Chlorination Tank** 

Shredder

Needle cutter

The yellow bag contains pathological waste (Body parts) and red bag contains infected waste like gauge sanitary pads etc will goes to Incinerator for burning And black bag contains plastics & glass and blue bags contains sharp which goes to Disinfectants tank and Shredding.