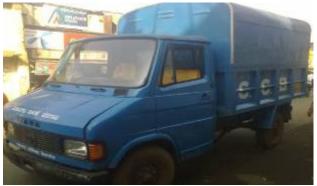

# Transportation of MSW

| Sl. No. | Vehicles Name                       | No's |
|---------|-------------------------------------|------|
| 1       | Dumper Placer                       | 10   |
| 2       | Container                           | 280  |
| 3       | Compactor                           | 2    |
| 4       | Mini trucks                         | 3    |
| 5       | Rubbish Lorries                     | 2    |
| 6       | Street sweeping machine             | 1    |
| 7       | Jetting Cum Suction machine         | 1    |
| 8       | Tractor trailer mounted mini jetter | 1    |
| 9       | Nala cleaning                       | 1    |
| 10      | Sucker Machine                      | 1    |
| 11      | Contractors tipper                  | 20   |
| 12      | Water Tanker                        | 1    |