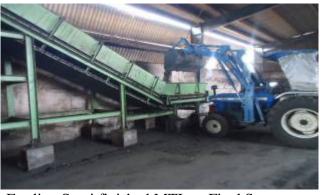

# Transportation of MSW

| Sl. No. | Vehicles Name                       | No's |
|---------|-------------------------------------|------|
| 1       | Dumper Placer                       | 10   |
| 2       | Container                           | 280  |
| 3       | Compactor                           | 2    |
| 4       | Mini trucks                         | 3    |
| 5       | Rubbish Lorries                     | 2    |
| 6       | Street sweeping machine             | 1    |
| 7       | Jetting Cum Suction machine         | 1    |
| 8       | Tractor trailer mounted mini jetter | 1    |
| 9       | Nala cleaning                       | 1    |
| 10      | Sucker Machine                      | 1    |
| 11      | Contractors tipper                  | 20   |
| 12      | Water Tanker                        | 1    |

#### Facility provided at landfill site

M/s Ramky Enviro Engineers, Hyderabad has constructed following components:

- Weigh bridge
- Security room
- Electrical panel room
- Canteen
- MSW entrance gate
- Trommel 35 mm
- Toilet block
  - Under Ground reservoir
- Storm water drainage
- Water provision
- Trommel 16 mm
- Electrical works
- Windrow platform
- Fencing at the periphery
- Windrow platform
- Screening machinery
- LTP plant
- Shed on plant, machineries, and storage
- Leach ate treatment plant