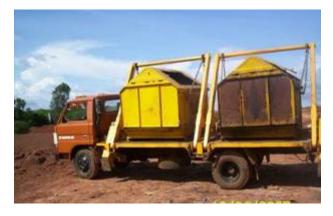

# Transportation of MSW

| Sl. No. | Vehicles Name                       | No's |
|---------|-------------------------------------|------|
| 1       | Dumper Placer                       | 10   |
| 2       | Container                           | 280  |
| 3       | Compactor                           | 2    |
| 4       | Mini trucks                         | 3    |
| 5       | Rubbish Lorries                     | 2    |
| 6       | Street sweeping machine             | 1    |
| 7       | Jetting Cum Suction machine         | 1    |
| 8       | Tractor trailer mounted mini jetter | 1    |
| 9       | Nala cleaning                       | 1    |
| 10      | Sucker Machine                      | 1    |
| 11      | Contractors tipper                  | 20   |
| 12      | Water Tanker                        | 1    |