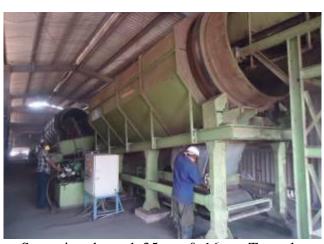

#### Facility provided at landfill site

M/s Ramky Enviro Engineers, Hyderabad has constructed following components:

- Weigh bridge
- Security room
- Electrical panel room
- Canteen
- MSW entrance gate
- Trommel 35 mm
- Toilet block
  - Under Ground reservoir
- Storm water drainage
- Water provision
- Trommel 16 mm
- Electrical works
- Windrow platform
- Fencing at the periphery
- Windrow platform
- Screening machinery
- LTP plant
- Shed on plant, machineries, and storage
- Leach ate treatment plant

Treating with EM culture

Windrow Platform

Fermented MTL Feeding to 35mm Trammel

Screening through 35mm & 16mm Tramels

Semi finished MTL

Feeding Semi finished MTL to Final Screen

Final compost from 4mm screen