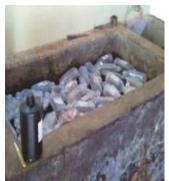

- Dry waste segregated at one point
- Amount of Rs. 4000/- was collected through selling of dry waste to retailers for recycle

Plastics segregation from daily received garbage manually at Turmuri plant