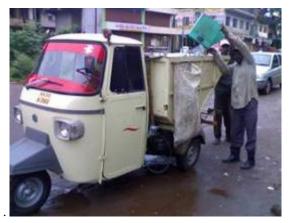

#### Collection of MSW in the City limits

- To avoid dumping of garbage on street corners, open drains etc, corporation has started door to door collection of garbage in corporation limit and it is covered 70%
- In addition to that the corporation also provided metallic bins in the designated places of the city limits.
- To avoid open dumping of garbage on the street corners and other places as per the MSW rules, the City Corporation of Belgaum has procured closed metal containers of size 4.5 Cum and 3.00 Cum.

# Transportation of MSW

| Sl. No. | Vehicles Name                       | No's |
|---------|-------------------------------------|------|
| 1       | Dumper Placer                       | 10   |
| 2       | Container                           | 280  |
| 3       | Compactor                           | 2    |
| 4       | Mini trucks                         | 3    |
| 5       | Rubbish Lorries                     | 2    |
| 6       | Street sweeping machine             | 1    |
| 7       | Jetting Cum Suction machine         | 1    |
| 8       | Tractor trailer mounted mini jetter | 1    |
| 9       | Nala cleaning                       | 1    |
| 10      | Sucker Machine                      | 1    |
| 11      | Contractors tipper                  | 20   |
| 12      | Water Tanker                        | 1    |