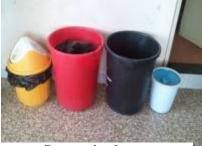

**Incineration machine** 

Water Chamber

30 ft chimney

**Chlorination Tank** 

Shredder

Needle cutter

The yellow bag contains pathological waste (Body parts) and red bag contains infected waste like gauge sanitary pads etc will goes to Incinerator for burning And black bag contains plastics & glass and blue bags contains sharp which goes to Disinfectants tank and Shredding.