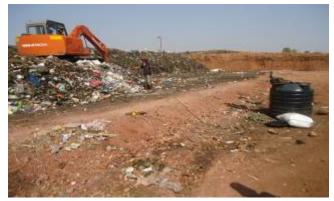

#### **MSW Site**

- To overcome the problem the Belgaum City Corporation has established the scientific landfill site for treatment and disposal of MSW as per the Supreme Court guidelines
- City Corporation Belgaum has established an integrated municipal solid waste treatment and disposal facility at Sy. No. 19, 40 and 42 of Turamuri village, Belgaum Taluk and District in an area 66 acres
- Further, the City corporation inturn made an agreement with M/s. Ramky Enviro Engineers Ltd.,
   Hyderabad for development and operation of the MSW land fill facility on BOT for a period of 20 years and being operated from July 2009.

#### Facility provided at landfill site

M/s Ramky Enviro Engineers, Hyderabad has constructed following components:

- Weigh bridge
- Security room
- Electrical panel room
- Canteen
- MSW entrance gate
- Trommel 35 mm
- Toilet block
  - Under Ground reservoir
- Storm water drainage
- Water provision
- Trommel 16 mm
- Electrical works
- Windrow platform
- Fencing at the periphery
- Windrow platform
- Screening machinery
- LTP plant
- Shed on plant, machineries, and storage
- Leach ate treatment plant