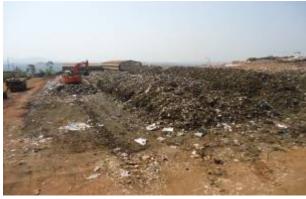

#### **MSW Site**

- To overcome the problem the Belgaum City Corporation has established the scientific landfill site for treatment and disposal of MSW as per the Supreme Court guidelines
- City Corporation Belgaum has established an integrated municipal solid waste treatment and disposal facility at Sy. No. 19, 40 and 42 of Turamuri village, Belgaum Taluk and District in an area 66 acres
- Further, the City corporation inturn made an agreement with M/s. Ramky Enviro Engineers Ltd.,
   Hyderabad for development and operation of the MSW land fill facility on BOT for a period of 20 years and being operated from July 2009.

#### Facility provided at landfill site

M/s Ramky Enviro Engineers, Hyderabad has constructed following components:

- Weigh bridge
- Security room
- Electrical panel room
- Canteen
- MSW entrance gate
- Trommel 35 mm
- Toilet block
  - Under Ground reservoir
- Storm water drainage
- Water provision
- Trommel 16 mm
- Electrical works
- Windrow platform
- Fencing at the periphery
- Windrow platform
- Screening machinery
- LTP plant
- Shed on plant, machineries, and storage
- Leach ate treatment plant