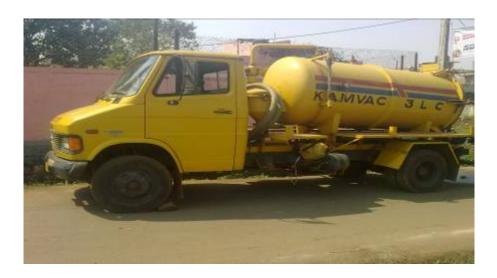

# For emptying of septic tanks City Corporation Belgaum has procured one Sucker Machine and one Jetting Cum Suction Machine

The City Corporation Belgaum will provide these vehicles to residents for emptying the septic tanks by paying the user charges to this office. To avail this facility please contact