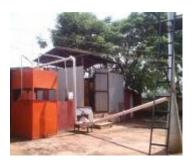

#### **MSW Site**

- To overcome the problem the Belgaum City Corporation has established the scientific landfill site for treatment and disposal of MSW as per the Supreme Court guidelines
- City Corporation Belgaum has established an integrated municipal solid waste treatment and disposal facility at Sy. No. 19, 40 and 42 of Turamuri village, Belgaum Taluk and District in an area 66 acres
- Further, the City corporation inturn made an agreement with M/s. Ramky Enviro Engineers Ltd.,
   Hyderabad for development and operation of the MSW land fill facility on BOT for a period of 20 years and being operated from July 2009.

#### Facility provided at landfill site

M/s Ramky Enviro Engineers, Hyderabad has constructed following components:

- Weigh bridge
- Security room
- Electrical panel room
- Canteen
- MSW entrance gate
- Trommel 35 mm
- Toilet block
  - Under Ground reservoir
- Storm water drainage
- Water provision
- Trommel 16 mm
- Electrical works
- Windrow platform
- Fencing at the periphery
- Windrow platform
- Screening machinery
- LTP plant
- Shed on plant, machineries, and storage
- Leach ate treatment plant