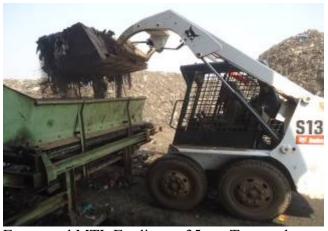

- Dry waste segregated at one point
- Amount of Rs. 4000/- was collected through selling of dry waste to retailers for recycle

Plastics segregation from daily received garbage manually at Turmuri plant

MSW Heap before Segregation

MSW Heap after segregation

Plastics segregation manually

Segregated plastics