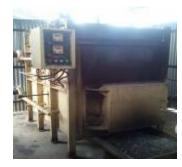

**Incineration machine** 

Water Chamber

30 ft chimney

**Chlorination Tank** 

Shredder

Needle cutter

The yellow bag contains pathological waste (Body parts) and red bag contains infected waste like gauge sanitary pads etc will goes to Incinerator for burning And black bag contains plastics & glass and blue bags contains sharp which goes to Disinfectants tank and Shredding.