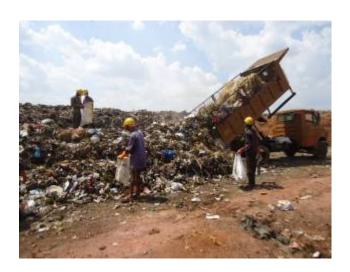

- Dry waste segregated at one point
- Amount of Rs. 4000/- was collected through selling of dry waste to retailers for recycle

Plastics segregation from daily received garbage manually at Turmuri plant

MSW Heap before Segregation

MSW Heap after segregation

Plastics segregation manually

Segregated plastics