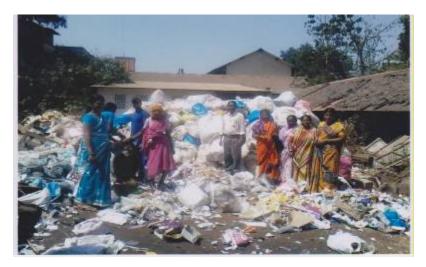

- Dry waste segregated at one point
- Amount of Rs. 4000/- was collected through selling of dry waste to retailers for recycle

Plastics segregation from daily received garbage manually at Turmuri plant

MSW Heap before Segregation

MSW Heap after segregation

Plastics segregation manually

Segregated plastics