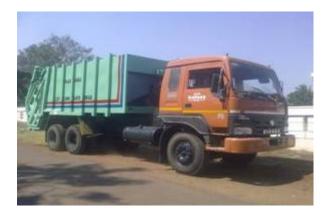

# Transportation of MSW

| Sl. No. | Vehicles Name                       | No's |
|---------|-------------------------------------|------|
| 1       | Dumper Placer                       | 10   |
| 2       | Container                           | 280  |
| 3       | Compactor                           | 2    |
| 4       | Mini trucks                         | 3    |
| 5       | Rubbish Lorries                     | 2    |
| 6       | Street sweeping machine             | 1    |
| 7       | Jetting Cum Suction machine         | 1    |
| 8       | Tractor trailer mounted mini jetter | 1    |
| 9       | Nala cleaning                       | 1    |
| 10      | Sucker Machine                      | 1    |
| 11      | Contractors tipper                  | 20   |
| 12      | Water Tanker                        | 1    |