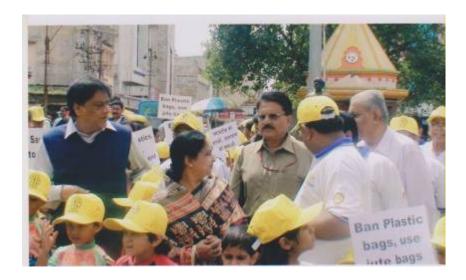

## Awareness programmes

 With the help of Rotary club skating Plastic ban rally conducted along with Corporation Mayor, commissioner on 01-09-2011

• Plastic Awareness programme conducted in kalamandir