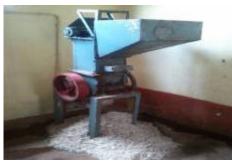

- Dry waste segregated at one point
- Amount of Rs. 4000/- was collected through selling of dry waste to retailers for recycle

Plastics segregation from daily received garbage manually at Turmuri plant