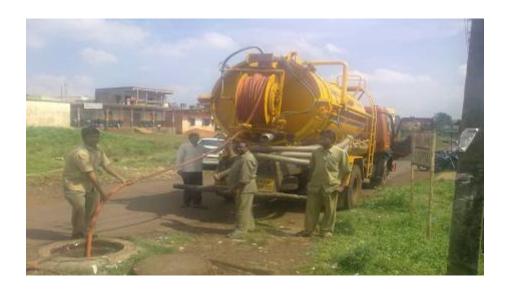

# For emptying of septic tanks City Corporation Belgaum has procured one Sucker Machine and one Jetting Cum Suction Machine

The City Corporation Belgaum will provide these vehicles to residents for emptying the septic tanks by paying the user charges to this office. To avail this facility please contact

• Chief sanitary Inspector: S. N. Adiyendra Mob: 9448947493

• Help line Number : 0831-20405337