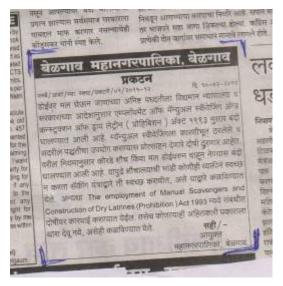

## Implementation of prohibition of Manual Scavenging

As per the direction from the Government for Eradication of Manual Scavenging the City Corporation Belgaum has taken the following steps

- Dry Latrines survey has been conducted
- Public notification has issued in the Local news paper like

Sanyukta Karnataka news paper on: 12-02-2012

Pudhari news paper on: 12-02-2012